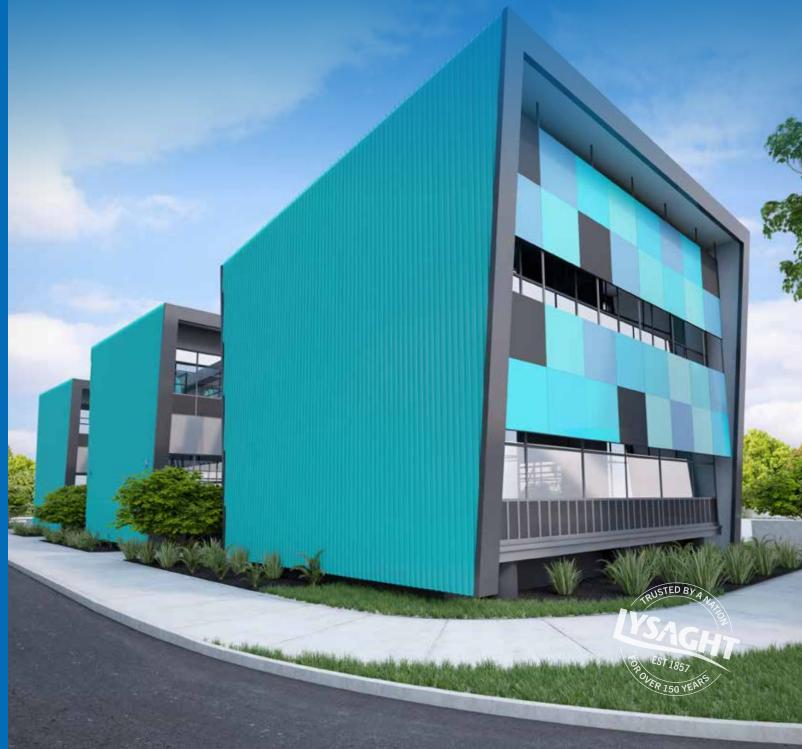

## Colour is all around us, providing an infinite palette of inspiration for architects, designers and building owners.

Now with the new LYSAGHT YOURCOLOR™ custom colour offer you can turn this inspiration into reality on your next building project.

These custom coloured LYSAGHT® steel products are all manufactured from 100% Australian-made Next Generation COLORBOND<sup>®</sup> steel.

Working in close partnership with BlueScope, the manufacturer of COLORBOND<sup>®</sup> steel, Lysaght is now able to supply its range of premium roofing and walling products in an almost limitless spectrum of custom designer colours.

## **PRODUCT RANGE AND MINIMUM ORDER QUANTITIES**

Make a bold statement on your next project by specifying one of the iconic LYSAGHT<sup>®</sup> concealed deck roof systems in your own custom colour.

By combining a YOURCOLOR™ custom colour with the distinct, 700 you can be assured of giving your next project a unique, bold ribs and flat pans of LYSAGHT LONGLINE 305<sup>®</sup>, LYSAGHT KLIP-LOK 700 HI-STRENGTH® or LYSAGHT KLIP-LOK CLASSIC