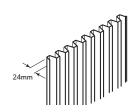

#### SPANSCREEN® INFILL

- Made with 0.35mm BMT COLORBOND® steel
- Features bold square ribs