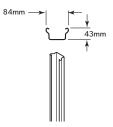

#### SPANSCREEN® INFILL

- Made with 0.35mm BMT COLORBOND® steel
- Features bold square ribs

#### LYSAGHT® FENCE RAIL

- Made with 0.80mm BMT COLORBOND® steel
- Unique, octagonal appearance

#### **LYSAGHT® FENCE POST**

- Made with 0.80mm BMT COLORBOND® steel
- Distinctive, solid design