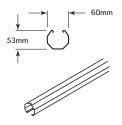

#### LYSAGHT® FENCE RAIL

- Made with 0.80mm BMT COLORBOND® steel
- Unique, octagonal appearance