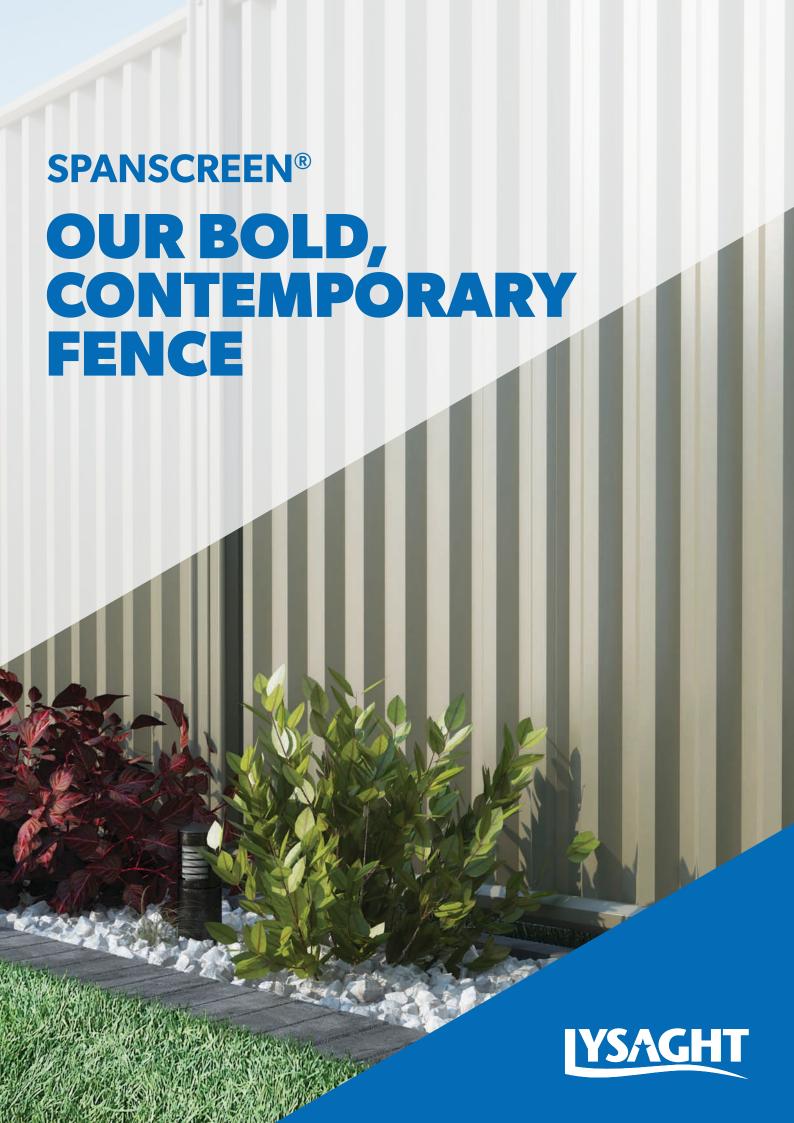

# WITH SPANSCREEN®, PICK AND CHOOSE FROM A RANGE OF COLORBOND® STEEL COLOURS AND PLUS OPTIONS

SPANSCREEN® offers a bold ribbed infill sheet framed by a distinctive post and rail design. An integrated system allowing you to create a statement feature around your property, you can create a modern look that is assured to please both you and your neighbour.